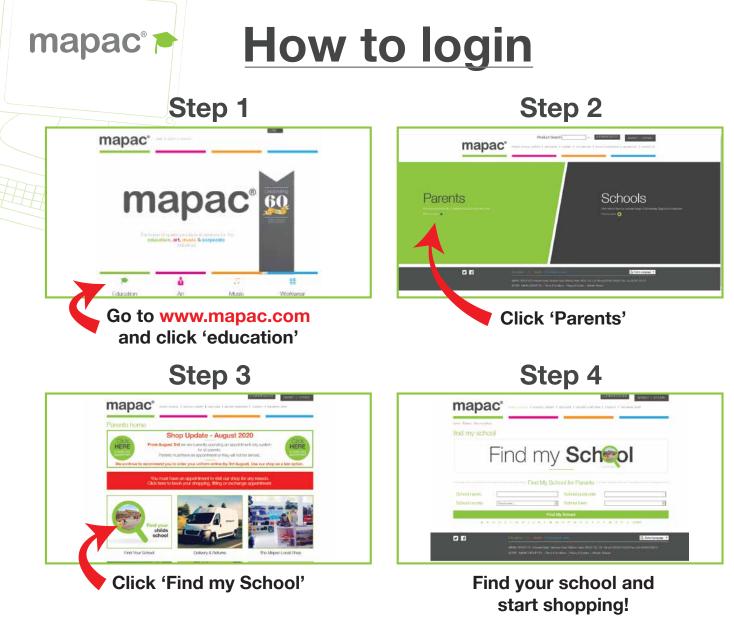

#### **1. HOW TO REGISTER & ORDER**

- CLICK THE UNIFORM LINK FROM YOUR SCHOOLS WEBSITE ... or ...
- Visit <u>www.mapac.com/education/parents</u> or search online for 'Mapac find your school'.

Use the 'LOGIN/REGISTER' tab at the top of the page and fill in your details (even if you don't need to order straight away, it means you'll start receiving Mapac updates and offers!)
Once on your dedicated school page, simply add everything you need to your basket, register (if you haven't already) and then check out.